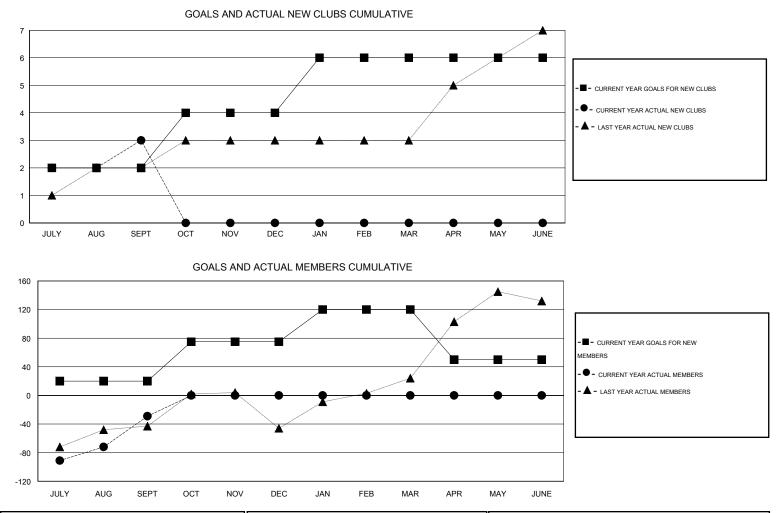

## GMT: Mahesh Pasqual

| LOCATION REP OF SRI LANKA |  |
|---------------------------|--|
|---------------------------|--|

 $\mathsf{GMT} \mathsf{ CA} \ \mathbf{6}$ 

|               |                  | Clubs             |                  |                  |                       |                    | Members                             |                    |                  |
|---------------|------------------|-------------------|------------------|------------------|-----------------------|--------------------|-------------------------------------|--------------------|------------------|
|               | RESU             | LTS FOR 2016-2017 |                  |                  | RESULTS FOR 2016-2017 |                    |                                     |                    |                  |
| QUARTER       | NEW CLUB<br>GOAL | NEW CLUBS         | DROPPED<br>CLUBS | NET<br>GAIN/LOSS | QUARTER               | NEW MEMBER<br>GOAL | CHARTER AND<br>NEW MEMBERS<br>ADDED | DROPPED<br>MEMBERS | NET<br>GAIN/LOSS |
| JULY/AUG/SEPT | 2                | 3                 | 0                | 3                | JULY/AUG/SEPT         | 20                 | 131                                 | 160                | -29              |
| OCT/NOV/DEC   | 2                | 0                 | 0                | 0                | OCT/NOV/DEC           | 55                 | 0                                   | 0                  | 0                |
| JAN/FEB/MAR   | 2                | 0                 | 0                | 0                | JAN/FEB/MAR           | 45                 | 0                                   | 0                  | 0                |
| APR/MAY/JUNE  | 0                | 0                 | 0                | 0                | APR/MAY/JUNE          | -70                | 0                                   | 0                  | 0                |